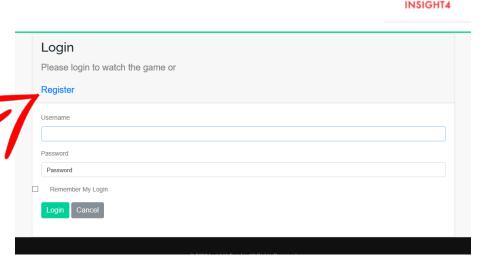

## **i4 - THE STREAMING PLATFORM**

The link from the club's website will take you to the i4 player, which is where the stream is held.

This website will ask your log-in details. If you don't have an account yet, you need toclick "register" in blue.

Once you have created an account, Keep your username & password safe - STFC is not in control of the i4 website and is not able to fix logon queries. You will need these details to log in and watch a match from the second viewing onwards.