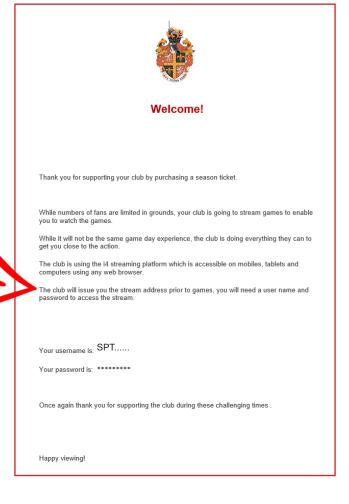

### **i4 - ACCESSING A HOME MATCH** Season ticket/streaming pass holder

All streaming pass holders will receive an email by the morning of Tuesday 06/10/2020 containing a username and password to access their stream.

The username will be their Attendee Reference (starting SPT) and the password will be a unique combination of letters and numbers supplied via the email.

Use these details to sign into home game streams without being charged. **DO NOT LOSE THESE TWO DETAILS**. Keep them somewhere safe. The club cannot tell you your password if you lose/forget it. This is kept by i4 for data protection and we cannot supply it for you.

#### Your email will look like this and be from "Future Lions".